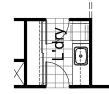

#### **OPTION LD1**

Provide laundry option with

- 1 No. 800mm base cupboard,
- 1 No. 600mm base cupboard,
- 1 No. 800mm overhead cupboard,
- 1 No. 600mm overhead cupboard,
- Additional benchtop and tiles to suit.