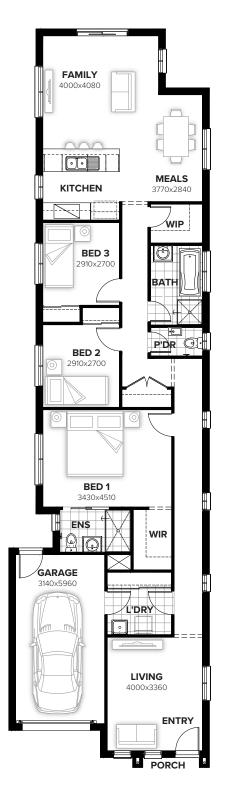

BUCKLEY 158

#### Facades available:

| Overall home length 26.04m    | Total     | 158.0m <sup>2</sup> | 17.0sq |
|-------------------------------|-----------|---------------------|--------|
| Overall home width 7.07m      | Porch     | 0.9m <sup>2</sup>   | 0.1sq  |
| Wiltshire, Eastwood           | Garage    | 21.3m <sup>2</sup>  | 2.3sq  |
| Lancaster, Sheffield, Swansea | Residence | 135.7m <sup>2</sup> | 14.6sq |
| Callington, Harrogate, Kent   |           |                     |        |
|                               |           |                     |        |

Listed details based on Sheffield facade floorplan (illustrated)

\*Copyright conditions. All photos and illustrations are representative only. Floor plans and specifications may be varied by Burbank without notice, the dimensions are diagrammatic only and a Building Contract with final drawings will display correct dimensions and detail. All designs are the property of Burbank and must not be used, reproduced, copied or varied, wholly or in part without written permission from an authorised Burbank representative. Copyright Burbank Australia (SA) Pty Ltd. ABN 96 165 533 406. BLD 266709.