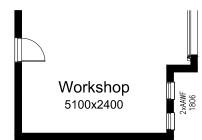

# **OPTION G2**

Provide Workshop to Garage including 2no. AAWF 1806 aluminium feature awning windows Increases area by 13.39m<sup>2</sup>. Increases width by 2400mm.