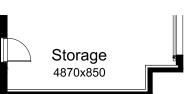

#### **OPTION G1**

Provide extension to Garage to create additional Storage area. Increases area by 4.55m<sup>2</sup>. Increases width by 850mm.