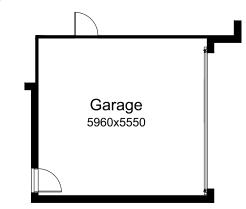

#### **OPTION G1**

Provide extension to Garage to create additional Storage area. Increases area by 4.55m<sup>2</sup>. Increases width by 850mm.

## **OPTION G3**

Provide double car Garage including 1no. roller door to front. Increases area by 15.50m<sup>2</sup>. Increases width by 2170mm.

\*Copyright conditions. All photos and illustrations are representative only. Floor plans and specifications may be varied by Burbank without notice, the dimensions are diagrammatic only and a Building Contract with final drawings will display correct dimensions and detail. All designs are the property of Burbank and must not be used, reproduced, copied or varied, wholly or in part without written permission from an authorised Burbank representative. Copyright Burbank Australia (SA) Pty Ltd. ABN 96 165 533 406. BLD 266709.