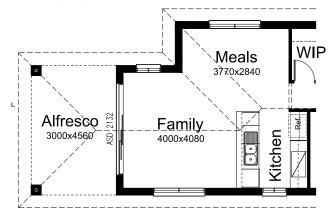

### **OPTION EP1**

Provide 3000mm x 4560mm Alfresco to rear of Meals room with

1no. ASD2123 aluminium sliding door to meals, 2no. 350mm x 350mm brick piers on strip footings, Earth floor to Alfresco. Increases area by 13.68m<sup>2</sup>.

Increases length by 3000mm.